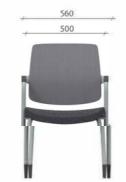

## **ALFA Chair Standard Fabric:**

- H: Real Leather upholstered for the complete chair
- L: Real Leather upholstered for front parts
- V: Rexine leather upholstered for the complete chair
- C: NOVAH Appointed CM-8/9 Series
- CM: Gabriel Medley Series