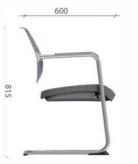

## **Color Matching Principles:**

- A. Foam back: Play it safe and use a single color or be brave and mix and match colors to your taste
- B. Metal frame back: (Appointed CM-9 series only for back), standard fabric for seat is available
- C. Plastic shell back: (Only black & grey color available), standard fabric for seat is available