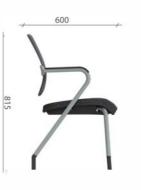

## **ALFA Chair Standard Fabric:**

- H: Real Leather upholstered for the complete chair
- L: Real Leather upholstered for front parts
- V: Rexine leather upholstered for the complete chair
- C: NOVAH Appointed CM-8/9 Series
- CM: Gabriel Medley Series