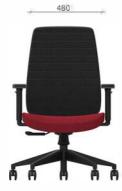

## **ALFA Chair Standard Fabric:**

- H: Real Leather upholstered for the complete chair
- L: Real Leather upholstered for front parts
- V: Rexine leather upholstered for the complete chair
- C: NOVAH Appointed CM-8/9 Series
- CM: Gabriel Medley Series