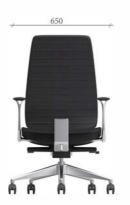

## **ALFA Chair Standard Fabric:**

- H: Real Leather upholstered for the complete chair
- L: Real Leather upholstered for front parts
- V: Rexine leather upholstered for the complete chair
- C: NOVAH Appointed CM-8/9 Series
- CM: Gabriel Medley Series







## Leather Series 皮质系列

## **Color Matching Principles:**

- A. Foam back: Play it safe and use a single color or be brave and mix and match colors to your taste
- B. Metal frame back: (Appointed CM-9 series only for back), standard fabric for seat is available
- C. Plastic shell back: (Only black & grey color available), standard fabric for seat is available