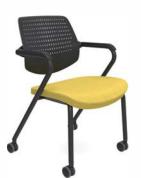

## **Color Matching Principles:**

- A. Foam back: Play it safe and use a single color or be brave and mix and match colors to your taste
- B. Metal frame back: (Appointed CM-9 series only for back), standard fabric for seat is available
- C. Plastic shell back: (Only black & grey color available), standard fabric for seat is available