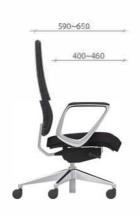

## **ALFA Chair Standard Fabric:**

- H: Real Leather upholstered for the complete chair
- L: Real Leather upholstered for front parts
- V: Rexine leather upholstered for the complete chair
- C: NOVAH Appointed CM-8/9 Series
- CM: Gabriel Medley Series







## Leather Series 皮质系列

## **Color Matching Principles:**

- A. Foam back: Play it safe and use a single color or be brave and mix and match colors to your taste
- B. Metal frame back: (Appointed CM-9 series only for back), standard fabric for seat is available
- C. Plastic shell back: (Only black & grey color available), standard fabric for seat is available