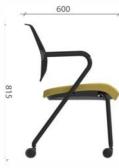

## **Color Matching Principles:**

- A. Foam back: Play it safe and use a single color or be brave and mix and match colors to your taste
- B. Metal frame back: (Appointed CM-9 series only for back), standard fabric for seat is available
- C. Plastic shell back: (Only black & grey color available), standard fabric for seat is available