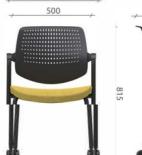

## **Color Matching Principles:**

- A. Foam back: Play it safe and use a single color or be brave and mix and match colors to your taste
- B. Metal frame back: (Appointed CM-9 series only for back), standard fabric for seat is available
- C. Plastic shell back: (Only black & grey color available), standard fabric for seat is available