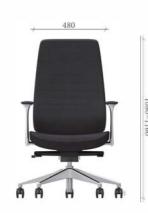

## **ALFA Chair Standard Fabric:**

- H: Real Leather upholstered for the complete chair
- L: Real Leather upholstered for front parts
- V: Rexine leather upholstered for the complete chair
- C: NOVAH Appointed CM-8/9 Series
- CM: Gabriel Medley Series







## Leather Series 皮质系列

## **Color Matching Principles:**

- A. Foam back: Play it safe and use a single color or be brave and mix and match colors to your taste
- B. Metal frame back: (Appointed CM-9 series only for back), standard fabric for seat is available
- C. Plastic shell back: (Only black & grey color available), standard fabric for seat is available