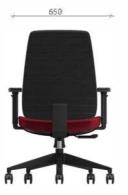

## **ALFA Chair Standard Fabric:**

- H: Real Leather upholstered for the complete chair
- L: Real Leather upholstered for front parts
- V: Rexine leather upholstered for the complete chair
- C: NOVAH Appointed CM-8/9 Series
- CM: Gabriel Medley Series