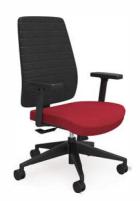

## **ALFA Chair Standard Fabric:**

- H: Real Leather upholstered for the complete chair
- L: Real Leather upholstered for front parts
- V: Rexine leather upholstered for the complete chair
- C: NOVAH Appointed CM-8/9 Series
- CM: Gabriel Medley Series