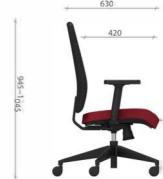

## **ALFA Chair Standard Fabric:**

- H: Real Leather upholstered for the complete chair
- L: Real Leather upholstered for front parts
- V: Rexine leather upholstered for the complete chair
- C: NOVAH Appointed CM-8/9 Series
- CM: Gabriel Medley Series