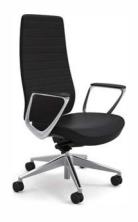

## **ALFA Chair Standard Fabric:**

- H: Real Leather upholstered for the complete chair
- L: Real Leather upholstered for front parts
- V: Rexine leather upholstered for the complete chair
- C: NOVAH Appointed CM-8/9 Series
- CM: Gabriel Medley Series







## Leather Series 皮质系列

## **Color Matching Principles:**

- A. Foam back: Play it safe and use a single color or be brave and mix and match colors to your taste
- B. Metal frame back: (Appointed CM-9 series only for back), standard fabric for seat is available
- C. Plastic shell back: (Only black & grey color available), standard fabric for seat is available