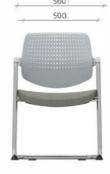

## **Color Matching Principles:**

- A. Foam back: Play it safe and use a single color or be brave and mix and match colors to your taste
- B. Metal frame back: (Appointed CM-9 series only for back), standard fabric for seat is available
- C. Plastic shell back: (Only black & grey color available), standard fabric for seat is available