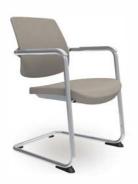

## **Color Matching Principles:**

- A. Foam back: Play it safe and use a single color or be brave and mix and match colors to your taste
- B. Metal frame back: (Appointed CM-9 series only for back), standard fabric for seat is available
- C. Plastic shell back: (Only black & grey color available), standard fabric for seat is available